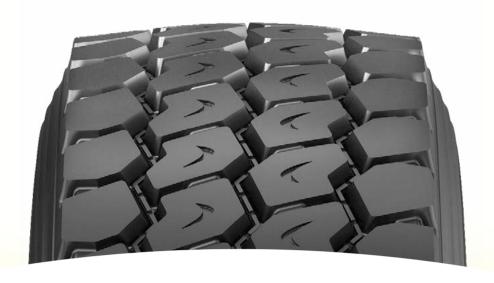

A state-of-the-art wide-base pattern design with great control capability for on and off application.